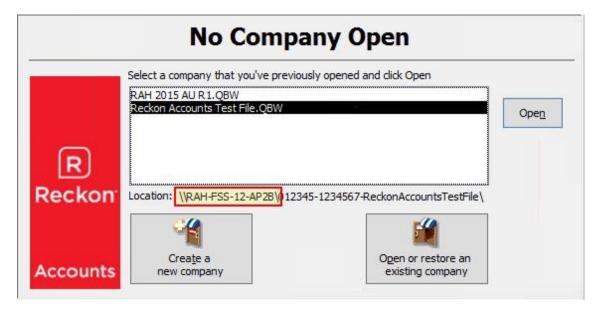

## Issue

The previously opened files list in Reckon Accounts Hosted was not updated during the migration. This list includes the location of the company file. Files in this list effected by the migration will no longer open because the location refers to the old database server (RAH-FSS-12).

## Resolution

To open these files, please click on the "Open or Restore an existing company" button, and then browse to the relevant shared company folder to open the file.